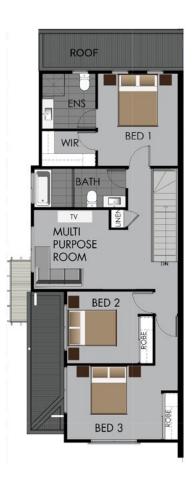

# Incl Hampton Premium Selections

LEFT SIDE OF STREET

**TYPE B1: Ground floor plan** 

TYPE B1: First floor plan

This plan, dimensions and information are indicative only and may vary without notice. Furniture or vehicles are not included in the sale of the lot. The image depicted here is indicative only. Facade finishes and colours may vary.