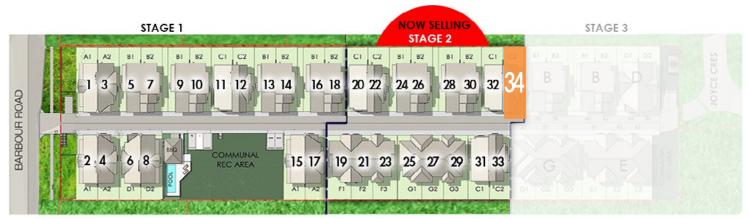

## **TERRACE 34**

FLOOR PLAN C2

(3 Bedrooms + multi purpose room)

# TERRACE 34 FLOOR PLAN C2

LOCATION: 124 Barbour Road, Bracken Ridge

This plan and information is indicative only and may vary without notice. Furniture o'r vehicles are not included in the sale of the lot. The image depicted here is indicative only. Facade finishes and colours may vary.