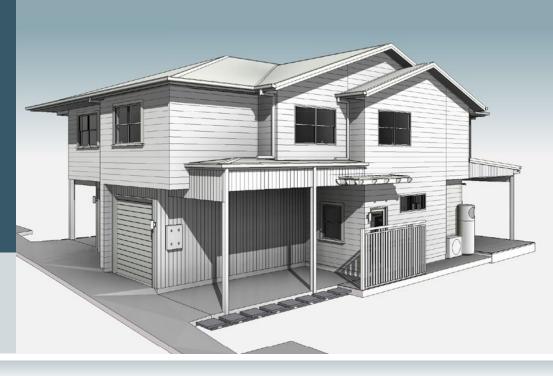

## **TERRACE 34**

FLOOR PLAN C2

(3 Bedrooms + multi purpose room)

\$775,260

**Excl Upgrades** 

**TYPE C2: Ground floor plan** 

TYPE C2: First floor plan

This plan, dimensions and information are indicative only and may vary without notice. Furniture or vehicles are not included in the sale of the lot. he image depicted here is indicative only. Facade finishes and colours may vary. Prices may change without notice.

# TERRACE 34 FLOOR PLAN C2

LOCATION: 124 Barbour Road, Bracken Ridge

This plan and information is indicative only and may vary without notice. Furniture o'r vehicles are not included in the sale of the lot. The image depicted here is indicative only. Facade finishes and colours may vary.