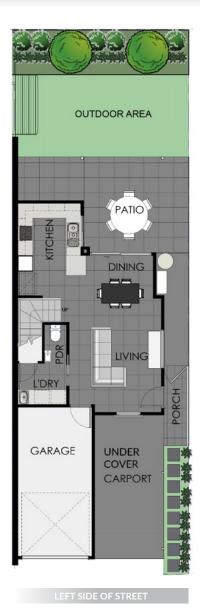

### C2 SPECIFICATIONS

|                             | Area m² |
|-----------------------------|---------|
| Internal Area               | 121.6   |
| Patio / Balcony (if applic) | 17.1    |
| Garage + Carport            | 36.2    |
| TOTAL                       | 175     |
| LAND SIZE                   | 155     |

| Room                          | Dimensions               |
|-------------------------------|--------------------------|
| Master bedoom                 | 4.2m x 3.0m              |
| Bedroom 2                     | 3.2m x 2.9m              |
| Bedroom 3                     | 3.5m x 2.9m              |
| Multi purpose room            | 3.7m x 3.0m              |
| Garage                        | 6.0m x 3.1m              |
| Carport                       | 5.8m x 2.8m              |
| Outdoor area                  | <b>55</b> m <sup>2</sup> |
| Ceiling height - ground floor | 2.9 metres               |
| Ceiling height - upper floor  | 2.6 metres               |

### C2 FEATURES

3 bedrooms

1 multi purpose room

2 car spaces

2.5 bathrooms

Walk In Robe

1 communal retreat area with resort pool & bbq area

2nd communal retreat area

\$775,260

**Excl Upgrades** 

**TYPE C2: Ground floor plan** 

TYPE C2: First floor plan

This plan, dimensions and information are indicative only and may vary without notice. Furniture or vehicles are not included in the sale of the lot. he image depicted here is indicative only. Facade finishes and colours may vary. Prices may change without notice.