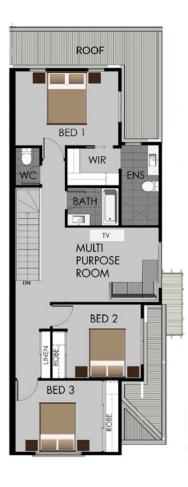

### C2 SPECIFICATIONS

|                             | Area m² |
|-----------------------------|---------|
| Internal Area               | 121.6   |
| Patio / Balcony (if applic) | 17.1    |
| Garage + Carport            | 36.2    |
| TOTAL                       | 175     |
| LAND SIZE                   | 155     |

| Room                          | Dimensions               |
|-------------------------------|--------------------------|
| Master bedoom                 | 4.2m x 3.0m              |
| Bedroom 2                     | 3.2m x 2.9m              |
| Bedroom 3                     | 3.5m x 2.9m              |
| Multi purpose room            | 3.7m x 3.0m              |
| Garage                        | 6.0m x 3.1m              |
| Carport                       | 5.8m x 2.8m              |
| Outdoor area                  | <b>55</b> m <sup>2</sup> |
| Ceiling height - ground floor | 2.9 metres               |
| Ceiling height - upper floor  | 2.6 metres               |

### C2 FEATURES

3 bedrooms

1 multi purpose room

2 car spaces

2.5 bathrooms

Walk In Robe

1 communal retreat area with resort pool & bbq area

2nd communal retreat area

\$775,260

**Excl Upgrades** 

**TYPE C2: Ground floor plan** 

TYPE C2: First floor plan

This plan, dimensions and information are indicative only and may vary without notice. Furniture or vehicles are not included in the sale of the lot. he image depicted here is indicative only. Facade finishes and colours may vary. Prices may change without notice.