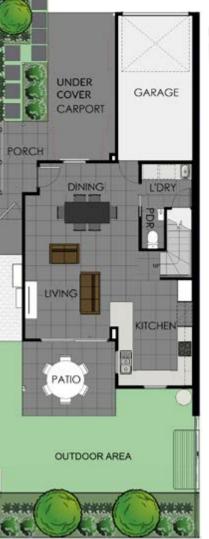

## **TERRACE 19**

FLOOR PLAN F1

(3 Bedrooms + multi purpose room)

#### F1 SPECIFICATIONS

|                             | Area m² |
|-----------------------------|---------|
| Internal Area               | 138.8   |
| Patio / Balcony (if applic) | 11.2    |
| Garage + Carport            | 35.4    |
| TOTAL                       | 185     |
| LAND SIZE                   | 179     |

| Room                          | Dimensions               |
|-------------------------------|--------------------------|
| Master bedoom                 | 4.0m x 3.2m              |
| Bedroom 2                     | 3.9m x 3.0m              |
| Bedroom 3                     | 3.0m x 3.0m              |
| Multi purpose room            | 3.0m x 2.9m              |
| Garage                        | 5.8m x 3.0m              |
| Carport                       | 5.7m x 2.9m              |
| Outdoor area                  | <b>77</b> m <sup>2</sup> |
| Ceiling height - ground floor | 2.4 metres               |
| Ceiling height - upper floor  | 2.4 metres               |

Study Nook

Excl Upgrades

TYPE F1: Ground floor plan

TYPE F1: First floor plan

This plan, dimensions and information are indicative only and may vary without notice. Furniture or vehicles are not included in the sale of the lot. The image depicted here is indicative only. Facade finishes and colours may vary.