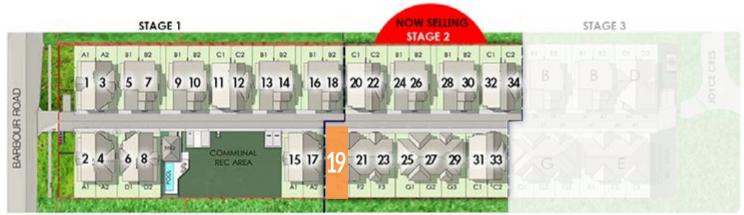

#### **LOCATION:**

124 Barbour Road, Bracken Ridge

## **TERRACE 19**

FLOOR PLAN F1

(3 Bedrooms + multi purpose room)

# TERRACE 19 FLOOR PLAN F1

LOCATION: 124 Barbour Road, Bracken Ridge

This plan and information is indicative only and may vary without notice. Furniture o'r vehicles are not included in the sale of the lot. The image depicted here is indicative only. Facade finishes and colours may vary.