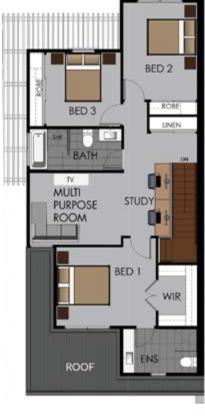

## **TERRACE 19**

FLOOR PLAN F1

(3 Bedrooms + multi purpose room)

#### F1 SPECIFICATIONS

|                             | Area m² |
|-----------------------------|---------|
| Internal Area               | 138.8   |
| Patio / Balcony (if applic) | 11.2    |
| Garage + Carport            | 35.4    |
| TOTAL                       | 185     |
| LAND SIZE                   | 179     |

| Room                          | Dimensions               |
|-------------------------------|--------------------------|
| Master bedoom                 | 4.0m x 3.2m              |
| Bedroom 2                     | 3.9m x 3.0m              |
| Bedroom 3                     | 3.0m x 3.0m              |
| Multi purpose room            | 3.0m x 2.9m              |
| Garage                        | 5.8m x 3.0m              |
| Carport                       | 5.7m x 2.9m              |
| Outdoor area                  | <b>77</b> m <sup>2</sup> |
| Ceiling height - ground floor | 2.4 metres               |
| Ceiling height - upper floor  | 2.4 metres               |

Study Nook

Excl Upgrades

TYPE F1: Ground floor plan

TYPE F1: First floor plan

This plan, dimensions and information are indicative only and may vary without notice. Furniture or vehicles are not included in the sale of the lot. The image depicted here is indicative only. Facade finishes and colours may vary.