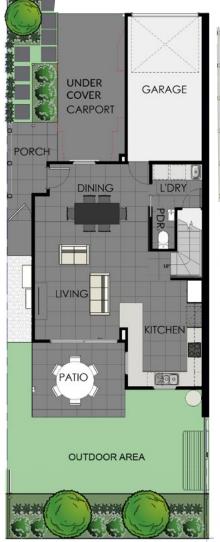

# \$755,286 Excl Upgrades (if any)

**TYPE G1: Ground floor plan** 

TYPE G1: First floor plan

This plan, dimensions and information are indicative only and may vary without notice. Furniture or vehicles are not included in the sale of the lot. The image depicted here is indicative only. Facade finishes and colours may vary.