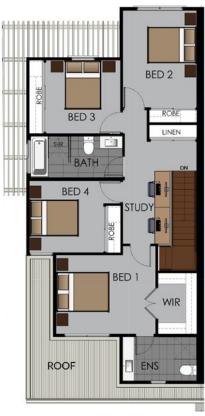

# \$755,286 Excl Upgrades (if any)

**TYPE G1: Ground floor plan** 

TYPE G1: First floor plan

This plan, dimensions and information are indicative only and may vary without notice. Furniture or vehicles are not included in the sale of the lot. The image depicted here is indicative only. Facade finishes and colours may vary.