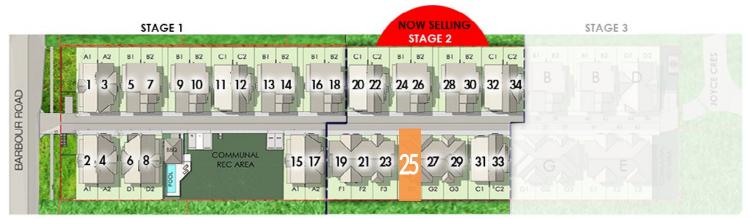

#### **LOCATION:**

124 Barbour Road, Bracken Ridge

### **TERRACE 25**

FLOOR PLAN G1

(4 Bedrooms)

## TERRACE 25 FLOOR PLAN G1

LOCATION: 124 Barbour Road, Bracken Ridge

This plan and information is indicative only and may vary without notice. Furniture o'r vehicles are not included in the sale of the lot. The image depicted here is indicative only. Facade finishes and colours may vary.