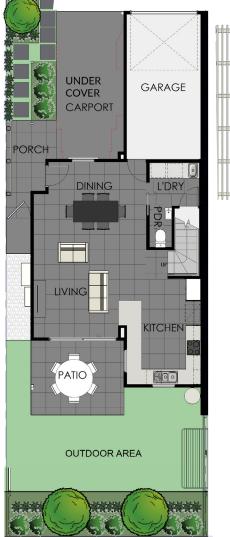

## Excl Upgrades (if any)

TYPE G1: Ground floor plan

### **G1 SPECIFICATIONS**

|                         | Area m² |
|-------------------------|---------|
| Internal Area           | 136.6   |
| Patio / Balcony / Porch | 11.0    |
| Garage + Carport        | 34.4    |
| TOTAL                   | 182     |
| LAND SIZE               | 176     |

| Room                          | Dimensions               |
|-------------------------------|--------------------------|
| Master bedoom                 | 4.0m x 3.2m              |
| Bedroom 2                     | 3.9m x 3.0m              |
| Bedroom 3                     | 3.0m x 3.0m              |
| Multi purpose room            | 3.0m x 2.9m              |
| Garage                        | 5.8m x 3.0m              |
| Carport                       | 5.8m x 2.9m              |
| Outdoor area                  | <b>74</b> m <sup>2</sup> |
| Ceiling height - ground floor | 2.4 metres               |
| Ceiling height - upper floor  | 2.4 metres               |

#### **G1 FEATURES**

3 bedrooms

1 multi purpose room

2 car spaces

2.5 bathrooms

Walk In Robe

1 communal retreat area with resort pool & bbq area

2nd communal retreat area