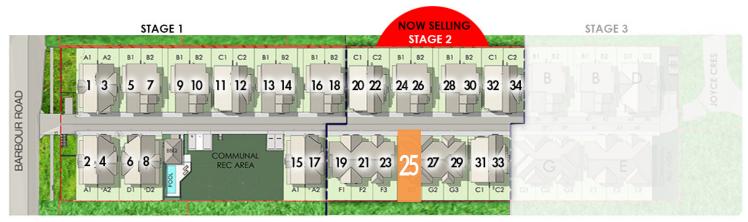

#### **LOCATION:**

124 Barbour Road, Bracken Ridge

## **TERRACE 25**

FLOOR PLAN G1

(3 Bedrooms + multi purpose room)

#### RIGHT SIDE OF STREET