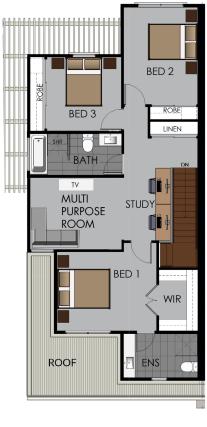

#### TYPE G1: First floor plan

This plan, dimensions and information are indicative only and may vary without notice. Furniture or vehicles are not included in the sale of the lot. The image depicted here is indicative only. Facade finishes and colours may vary.

### **G1 SPECIFICATIONS**

|                         | Area m² |
|-------------------------|---------|
| Internal Area           | 136.6   |
| Patio / Balcony / Porch | 11.0    |
| Garage + Carport        | 34.4    |
| TOTAL                   | 182     |
| LAND SIZE               | 176     |

| Room                          | Dimensions               |
|-------------------------------|--------------------------|
| Master bedoom                 | 4.0m x 3.2m              |
| Bedroom 2                     | 3.9m x 3.0m              |
| Bedroom 3                     | 3.0m x 3.0m              |
| Multi purpose room            | 3.0m x 2.9m              |
| Garage                        | 5.8m x 3.0m              |
| Carport                       | 5.8m x 2.9m              |
| Outdoor area                  | <b>74</b> m <sup>2</sup> |
| Ceiling height - ground floor | 2.4 metres               |
| Ceiling height - upper floor  | 2.4 metres               |

#### **G1 FEATURES**

3 bedrooms

1 multi purpose room

2 car spaces

2.5 bathrooms

Walk In Robe

1 communal retreat area with resort pool & bbq area

2nd communal retreat area